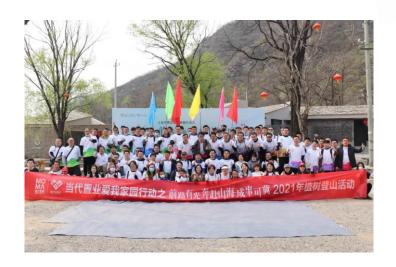

#### Tree planting and mountaineering activity held successfully in 2021

On April 9, the tree planting and mountaineering activity in 2021 was successfully held, which was the activity of "there is the light on the road ahead, and there is the hope for success" of the "Modern Land's Action of Loving My Homeland". The members of the president's office meeting of Modern Land, together with staff and the their families of MOMA, have gathered around the "Fangshan Manlan Four Seasons" for tree planting and mountaineering, to stimulate the ambition of MOMA, enjoy the weather in spring with families, and live up the mission to be in love with our homeland.